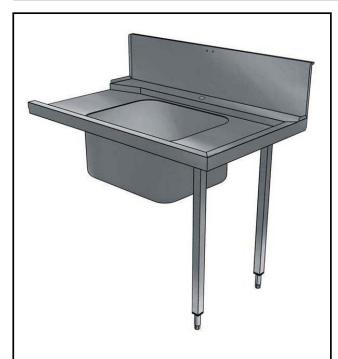

#### Item No.

For hood type dishwashers. Constructed in 304 AISI stainless steel. Backsplash mm300h. N. 2 square 40x40mm tubular legs on height-adjustable feet. Bowl size mm600x500x300h with overflow pipe, drain hole and plastic syphon. Basket direction: from right to

### Construction

- Stainless steel feet 50 mm adjustable in height to ensure that tables drain back into the dishwasher.
- Included splashback to prevent water leakage.
- Deep anti-drip profiles completely folded with lower edge for safe and easy cleaning.
- Constructed entirely in 304 AISI stainless steel.
- All surfaces smooth with polished finish.
- 40x40 mm square tubular legs in AISI 304 stainless steel.
- 700x500x300mm bowl available upon request.
- To be secured to the dishwasher and fitted with one pair of legs at the other end.

### **Key Information:**

External dimensions, Width:

865314 (BHHPT6B12R)1200 mmExternal dimensions, Depth:745 mmExternal dimensions, Height:1170 mmNet weight:8 kg

Splashback Dimensions,

Height: 300 mm

**Basin dimensions:** 600x500x300h