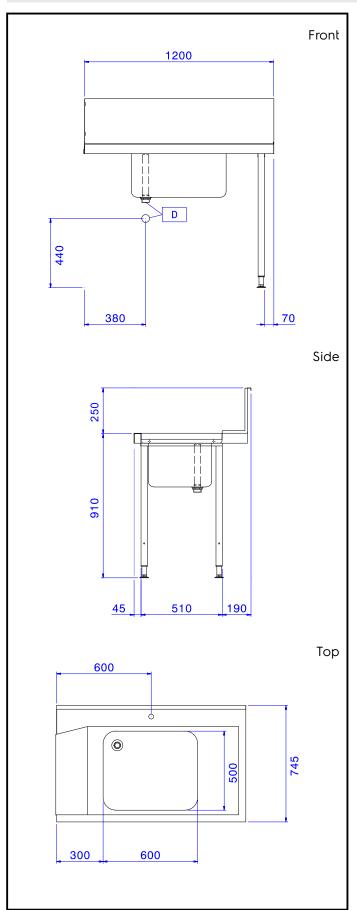

### **Key Information:**

External dimensions, Width:

865314 (BHHPT6B12R)1200 mmExternal dimensions, Depth:745 mmExternal dimensions, Height:1170 mmNet weight:8 kg

Splashback Dimensions,

Height: 300 mm

**Basin dimensions:** 600x500x300h

#### Item No.

For hood type dishwashers. Constructed in 304 AISI stainless steel. Backsplash mm300h. N. 2 square 40x40mm tubular legs on height-adjustable feet. Bowl size mm600x500x300h with overflow pipe, drain hole and plastic syphon. Basket direction: from right to

### Construction

- Stainless steel feet 50 mm adjustable in height to ensure that tables drain back into the dishwasher.
- Included splashback to prevent water leakage.
- Deep anti-drip profiles completely folded with lower edge for safe and easy cleaning.
- Constructed entirely in 304 AISI stainless steel.
- All surfaces smooth with polished finish.
- 40x40 mm square tubular legs in AISI 304 stainless steel.
- 700x500x300mm bowl available upon request.
- To be secured to the dishwasher and fitted with one pair of legs at the other end.